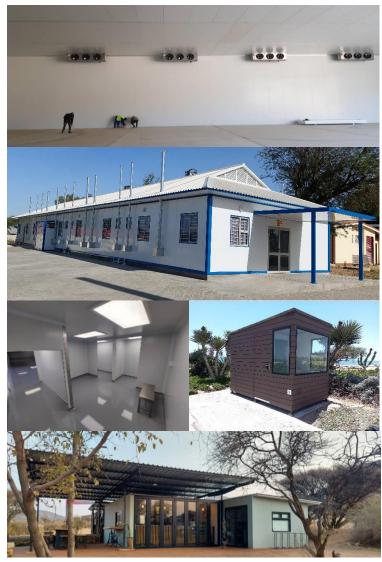

#### TYPICAL APPLICATIONS FOR SiPanel

- Cold Rooms and Freezer Rooms
- Cold Storage Facilities
- Abattoirs and Butcheries
- Clean Rooms
- Chicken Broilers
- Modular Office Units
- Modular Housing Units
- Modular Institutional Units
  - Schools
  - Hostels
  - Libraries
  - Clinics
- Lodges and Remote Camps
- Mining and Exploration Camps
- Insulated Control Rooms
- Insulated Roofing Systems