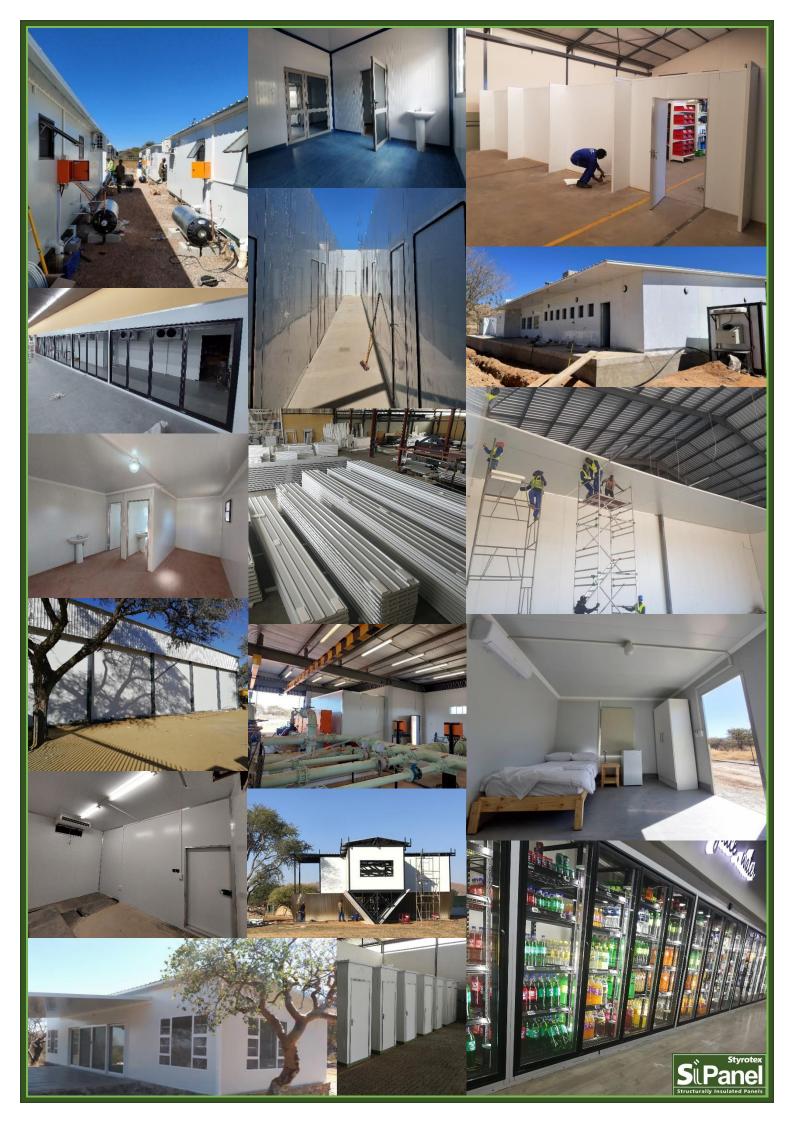

### ... Supremely Versatile and Cost Effective ...

Uniquely combining low thermal conductivity, low weight and high strength, **SiPanel** is a supremely versatile and cost effective material – delivering a product that provides smart solutions and durable, efficient results.

#### TYPICAL APPLICATIONS FOR SiPanel

- Cold Rooms and Freezer Rooms
- Cold Storage Facilities
- Abattoirs and Butcheries
- Clean Rooms
- Chicken Broilers
- Modular Office Units
- Modular Housing Units
- Modular Institutional Units
  - Schools
  - Hostels
  - Libraries
  - Clinics
- Lodges and Remote Camps
- Mining and Exploration Camps
- Insulated Control Rooms
- Insulated Roofing Systems